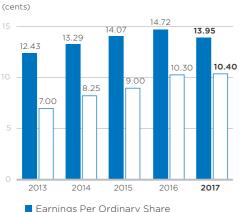

#### Earnings and Total Dividend Per Ordinary Share

#### ■ Earnings Per Ordinary Share □ Total Dividend Per Ordinary Share