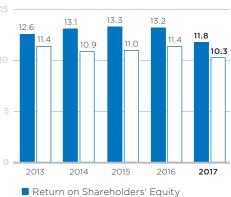

| 3,037.8         | 3,192.1         |
| Total liabilities and equity              | 4,827.7         | 5,049.4         |
| Group Cash Flow Statement                 |                 |                 |
| Net cash from operating activities        | 581.9           | 704.8           |
| Net cash used in investing activities     | (253.9)         | (373.6)         |
| Net cash used in financing activities     | (507.0)         | (320.8)         |
| Net decrease in cash and cash equivalents | (183.1)         | (8.5)           |
| Cash and cash equivalents at end of year  | 596.2           | 779.3           |

#### Earnings and Total Dividend Per Ordinary Share



#### ■ Earnings Per Ordinary Share □ Total Dividend Per Ordinary Share

#### **Profitability Ratios**

(%)



### SINGAPORE

PUBLIC TRANSPORT SERVICES (BUS AND RAIL), TAXI,
AUTOMOTIVE ENGINEERING SERVICES, INSPECTION & TESTING
SERVICES, DRIVING CENTRE, CAR RENTAL & LEASING,
INSURANCE BROKING SERVICES, OUTDOOR ADVERTISING

2,483.3

19,426

Revenue (S\$'mil)

Total operating fleet size

12,623



#### CHINA

Beijing, Chengdu, Chongqing, Guangzhou, Jilin City, Nanjing, Nanning, Shanghai, Shenyang, Suzhou, Tianjin

BUS STATION, TAXI, CAR RENTAL & LEASING, VEHICLE TESTING SERVICES, DRIVING CENTRE

179.2

Revenue (S\$'mil)

11,230\*

Total operating fleet size

958



\*Includes the taxi licences and vehicles acquired from Shenyang Tian Wen Taxi Co., Ltd in the first quarter of 2018

### **AUSTRALIA**

Ballarat, Blue Mountains, Canberra, Geelong, Lake Macquarie, Maitland, Melbourne, Newcastle, Parrama